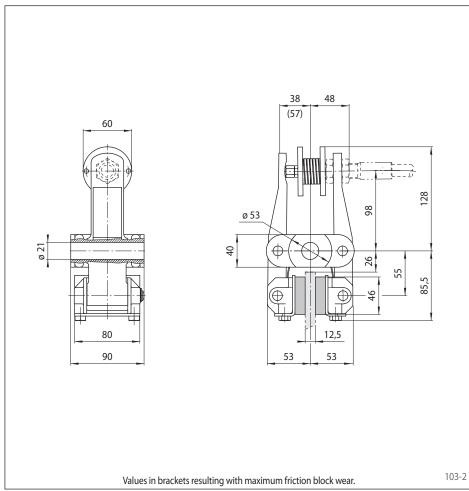

## **Technical Data**

|                        | Brake Caliper DH 020 FKM<br>with<br>pressure spring<br>510 |
|------------------------|------------------------------------------------------------|
| Brake disc<br>diameter | Braking<br>torque                                          |
| mm                     | Nm                                                         |
| 200                    | 160                                                        |
| 250                    | 210                                                        |
| 300                    | 270                                                        |
| 355                    | 330                                                        |
| 430                    | 410                                                        |
| 520                    | 510                                                        |
| Clamping force         | 2750 N                                                     |
| Weight                 | 4,4 kg                                                     |

The braking torques shown in the table are based on a theoretical friction coefficient of 0,4.