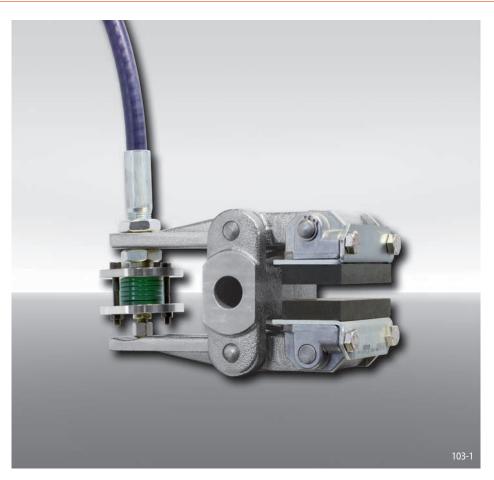

# Brake Caliper DH 020 FKM

**RINGSPANN®** 

spring activated – manually released by Pull Cable

| Features                                                                                                                   | Code |   |
|----------------------------------------------------------------------------------------------------------------------------|------|---|
| Brake Caliper                                                                                                              | D    |   |
| Mounting to the machine<br>at right angles to the brake disc                                                               | Н    |   |
| Frame size 020                                                                                                             | 020  |   |
| Spring activated                                                                                                           | F    |   |
| Manually released                                                                                                          | К    |   |
| Manual adjustment to<br>accommodate friction block wear                                                                    | М    |   |
| Pressure spring 510                                                                                                        | 510  |   |
| Position of the Pull Cable installation to<br>the right or left can be defined by<br>turning the brake during installation | U    |   |
| Thickness of brake disc 12,5 mm                                                                                            | 12   |   |
| Example for ordering                                                                                                       |      | _ |

### Accessories

The Brake Caliper can be delivered fully assembled with RCS<sup>®</sup> Pull Cable and Hand Brake Lever. Please indicate the required cable length.

For further information regarding RCS<sup>®</sup> Pull Cable and Hand Brake Lever see page 167.